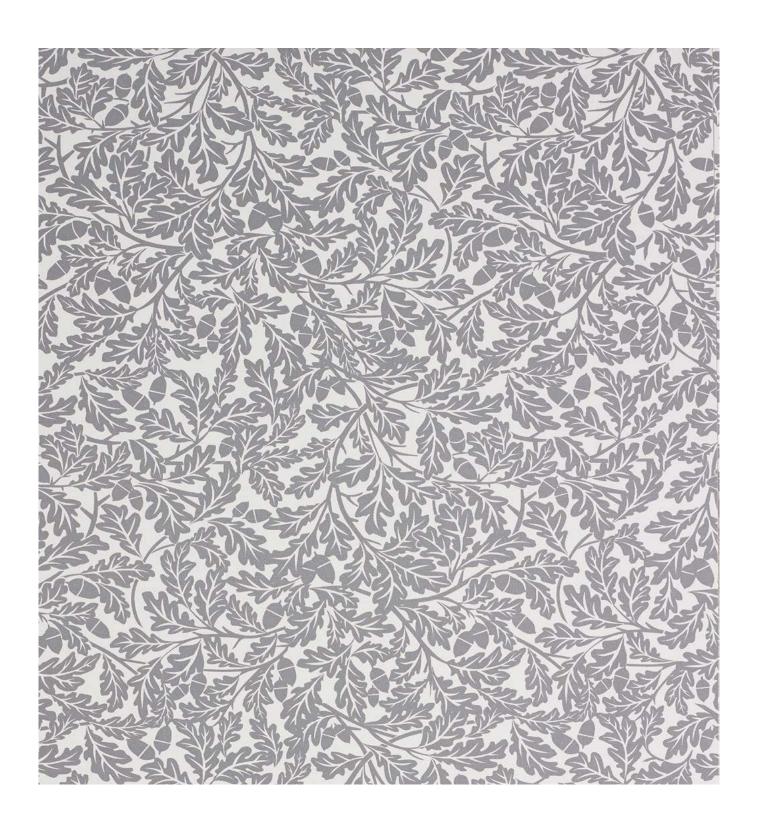

#### Leaves Wallpaper

Colourway: Dust Dove Grey Pattern repeat: 52cm x 106cm Roll width: 52cms / 20.5 inches

Roll length: 10m

Weight: 180gsm Non-woven paste to wall wallpaper

Designed and manufactured in England

Versitile wallpaper suitable for any room in the house, and colour matches Forest Dust Dove Grey.

Forest Wallpaper

Colourways: Midnight and Moss are not stocked but made to order