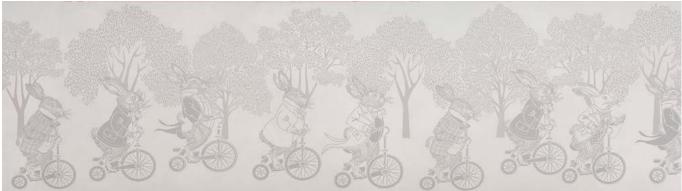

## Racing Rabbits Boarder

Colour: Dust Dove Grey

Pattern repeat: 122.3 x 26.58cm

Roll width: 26.58cm Roll length: 10m

Weight: 180gsm Non-Woven Wallpaper Designed and Manufactured in England

Racing Rabbits a beautiful tradition boarder wallpaper available in Dust Dove Grey.

Rabbits with a need for speed, rush little bunny don't be late your almost at the finish gate.