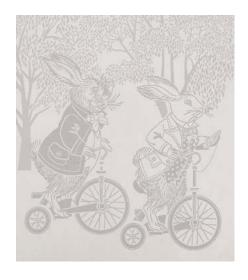

## Racing Rabbits Boarder

Colour: Dust Dove Grey

Pattern repeat: 122.3 x 26.58cm

Roll width: 26.58cm Roll length: 10m

Weight: 180gsm Non-Woven Wallpaper Designed and Manufactured in England

Racing Rabbits a beautiful tradition boarder wallpaper available in Dust Dove Grey.

Rabbits with a need for speed, rush little bunny don't be late your almost at the finish gate.