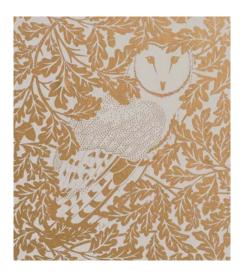

#### Holiday Wallpaper

Colourways: Midas, Dust Dove Grey, Copper Rust, - NB Midnight, Moss not stocked made to order

Hand Screen Printed: Mida & Copper Rust

Pattern repeat: 101cm x 53.4cm half drop design

Roll width: 52cms Roll length: 10m

Weight: 180gsm Non-woven paste to wall wallpaper

Designed and Manufactured in England.

A timeless statement design telling the story of the magic of the forest, suitable to use in any room

from living rooms, nurseries, to kid's rooms, even bathrooms.