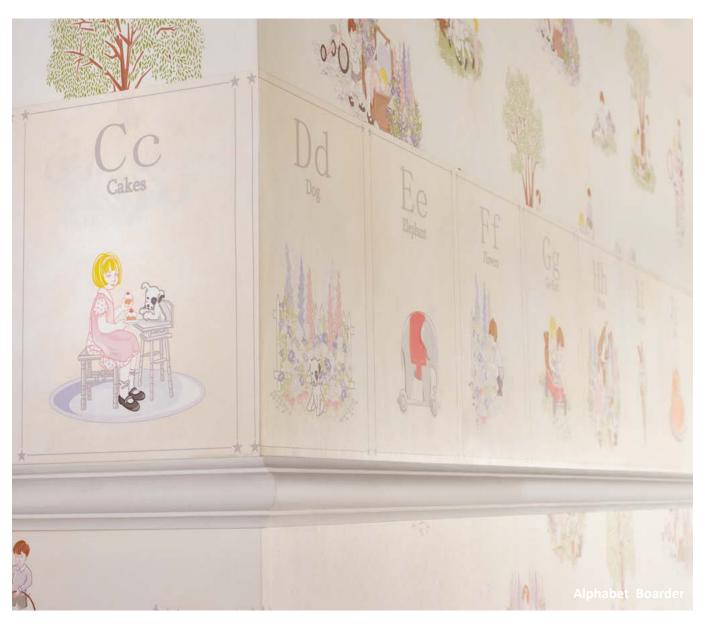

## Alphabet Boarder

Colour: Various (Soft Hues)
Pattern repeat: 25cm x 513cm

Roll width: 25cm Roll length: 10m

Weight: 180gsm Non-Woven Wallpaper Designed and Manufactured in England

The alphabet design is a beautiful tradition boarder wallpaper available in a range of soft hues.