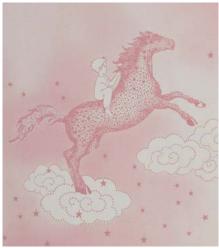

## Popcorn Wallpaper

Colourways: Popcorn Grey, Popcorn Pink, Popcorn Blue

Pattern repeat: 52cm x 55cm Roll width: 52cms / 20.5 inches

Roll length: 10m

Weight: 180gsm Non-woven paste to wall wallpaper

Designed and Manufactured in England

Riding in the night sky on a stardust horse, Popcorn is a beautifully illustrated story wallpaper.