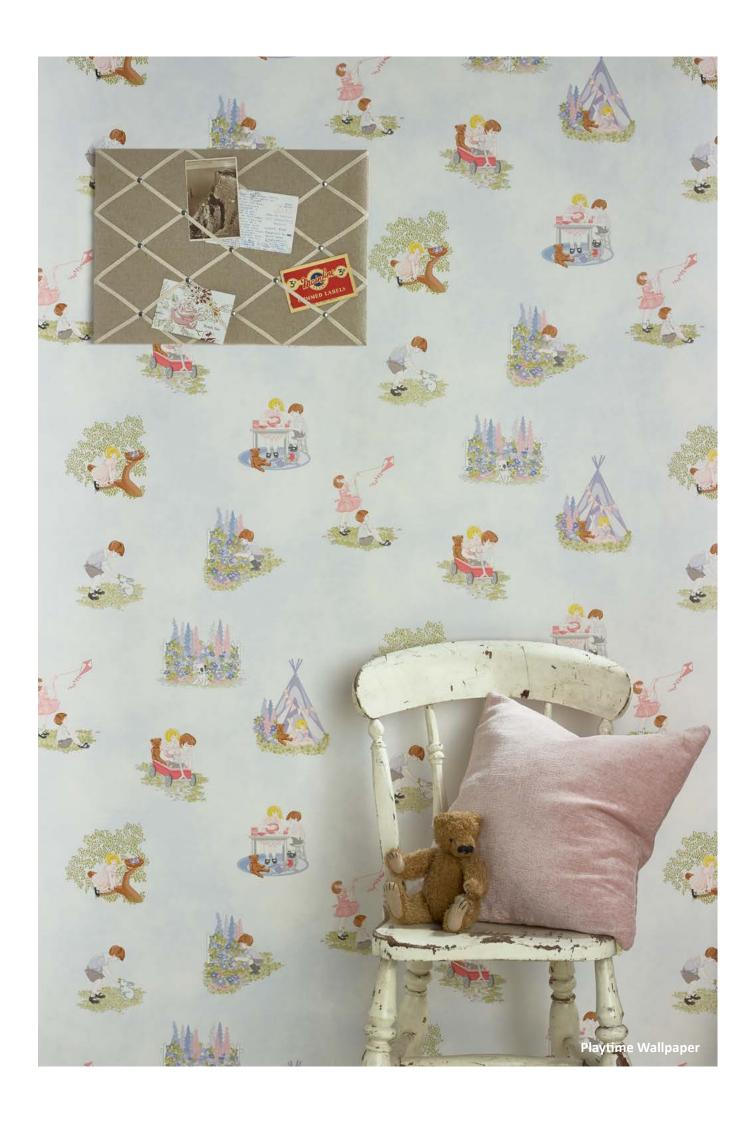

#### Playtime Wallpaper

Colour: Various (Soft Hues)
Pattern repeat: 52cm x 72.3cm
Roll width: 52cms / 20.5 inches

Roll length: 10m

Weight: 180gsm Non-Woven Wallpaper Designed and Manufactured in England

Playtime is a beautifully illustrated story wallpaper available in one colour way, a varie-

ty of soft colour hues.