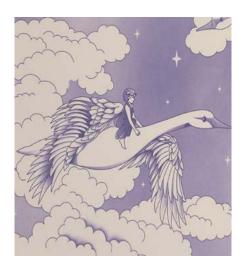

Playing in the summery sun, laughing together having fun.
Hours together we can play, until we reach the end of the day.

Swans gliding in the air, it is a sight oh so rare with grace and beauty in their flight, wings so wild angelic white.

## Wild Swans

Colour: Lavender

Pattern repeat: 52cm x 143.6cm Roll width: 52cms / 20.5 inches

Roll length: 10m

Weight: 180gsm Non-Woven Wallpaper Designed and Manufactured in England

Flying Swans is a beautifully illustrated story wallpaper available in a range of soft lavender hues.