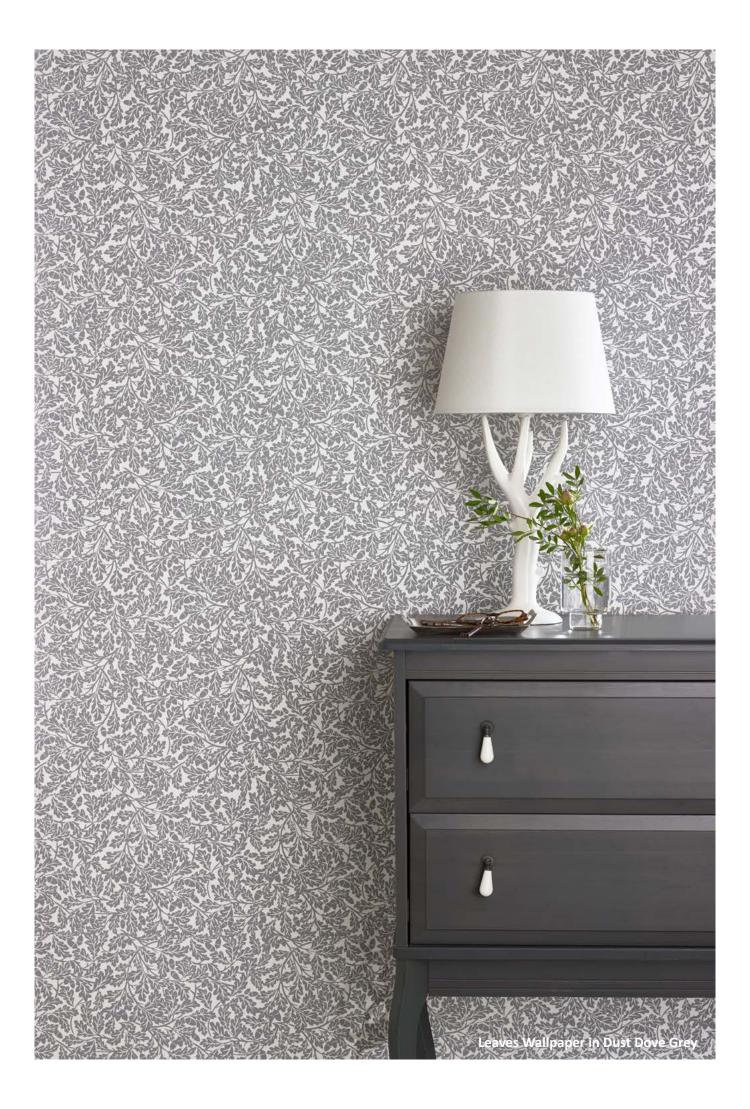

#### Leaves Wallpaper

Colourway: Dust Dove Grey Pattern repeat: 52cm x 106cm Roll width: 52cms / 20.5 inches

Roll length: 10m

Weight: 180gsm Non-woven paste to wall wallpaper

Designed and manufactured in England

Versitile wallpaper suitable for any room in the house, and colour matches Forest Dust Dove Grey.

Forest Wallpaper

Colourways: Midnight and Moss are not stocked but made to order