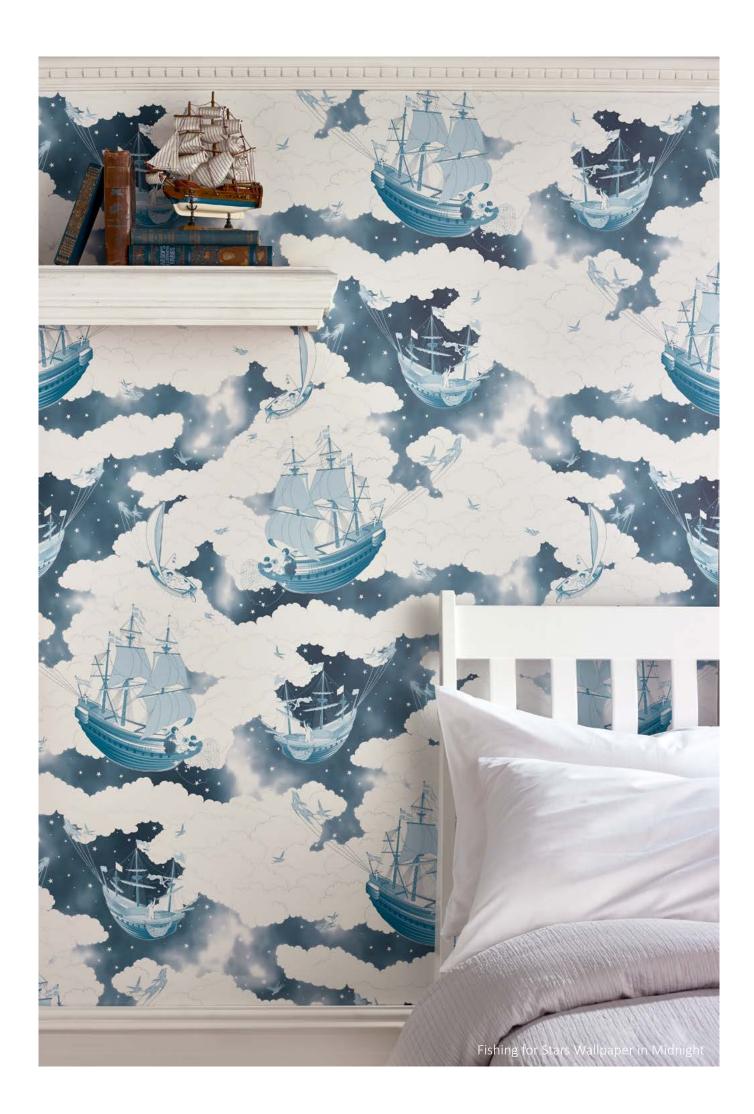

Galleons in the sky, when at night we fly, across the clouds of sleep, when our friend we meet, to catch the stars so bright with wishes in our sight.

Rush little bunny with eyes so bright, speed so fast, almost in flight.
Rush little bunny don't be late your almost at the finish gate.

#### Fishing For Stars Wallpaper

Colour: Sky Blue, Midnight Pattern repeat: 52cm x 125cm Roll width: 52cms / 20.5 inches

Roll length: 10m

Weight: 180gsm Non-Woven Wallpaper Designed and Manufactured in England

While dreaming with friends across the clouds of sleep the children fish for stars on grand galleon boats

pulled by bluebirds.

.