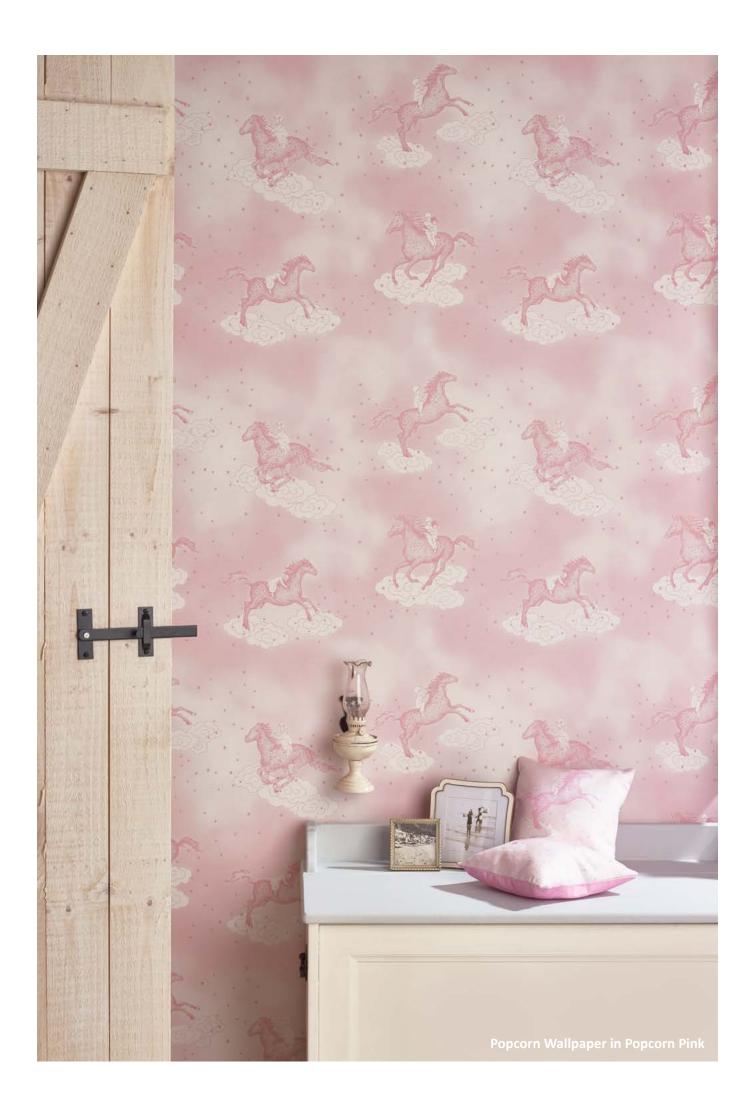

## Popcorn Wallpaper

Colourways: Popcorn Grey, Popcorn Pink, Popcorn Blue

Pattern repeat: 52cm x 55cm Roll width: 52cms / 20.5 inches

Roll length: 10m

Weight: 180gsm Non-woven paste to wall wallpaper

Designed and Manufactured in England

Riding in the night sky on a stardust horse, Popcorn is a beautifully illustrated story wallpaper.