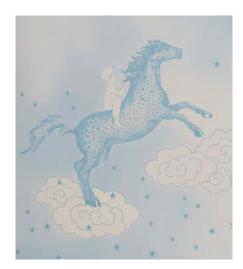

Stardust horse in the night, faraway places in our sight. Dreams of treasure in the sky, curled up in bed as we lie.

Barmy day sat in the sun, lemonade and iced topped but. The smell of grass in the air, as children play without a care.

## Popcorn Wallpaper

Colourways: Popcorn Grey, Popcorn Pink, Popcorn Blue

Pattern repeat: 52cm x 55cm Roll width: 52cms / 20.5 inches

Roll length: 10m

Weight: 180gsm Non-woven paste to wall wallpaper

Designed and Manufactured in England

Riding in the night sky on a stardust horse, Popcorn is a beautifully illustrated story wallpaper.