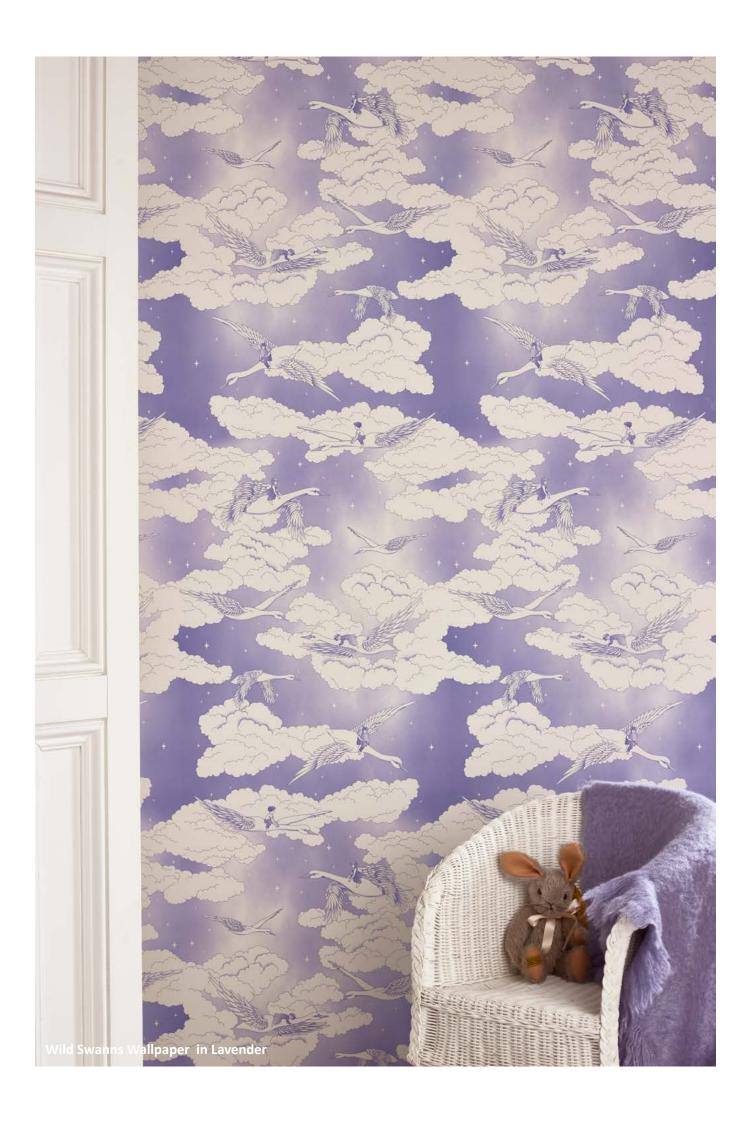

## Wild Swans

Colour: Lavender

Pattern repeat: 52cm x 143.6cm Roll width: 52cms / 20.5 inches

Roll length: 10m

Weight: 180gsm Non-Woven Wallpaper Designed and Manufactured in England

Flying Swans is a beautifully illustrated story wallpaper available in a range of soft lavender hues.