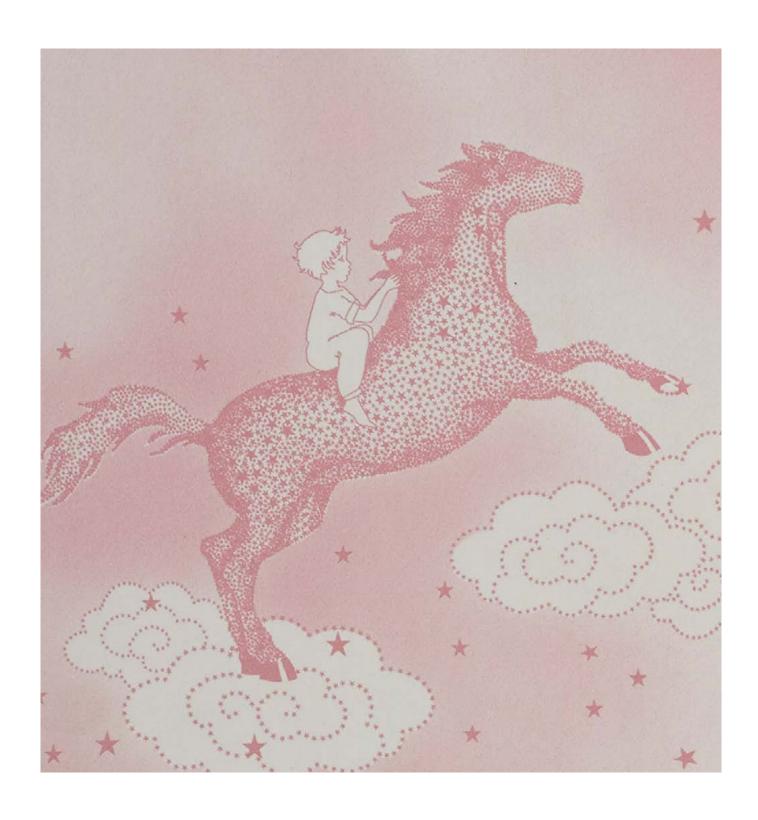

## Popcorn Wallpaper

Colourways: Popcorn Grey, Popcorn Pink, Popcorn Blue

Pattern repeat: 52cm x 55cm Roll width: 52cms / 20.5 inches

Roll length: 10m

Weight: 180gsm Non-woven paste to wall wallpaper

Designed and Manufactured in England

Riding in the night sky on a stardust horse, Popcorn is a beautifully illustrated story wallpaper.