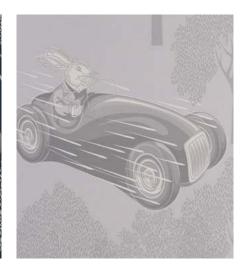

## Speed Wallpaper

Colourways: Blue, Midnight, Dust Dove Grey

Pattern repeat: 52cm x 159cm Roll width: 52cms / 20.5 inches

Roll length: 10m

Weight: 180gsm Non-woven paste to wall wallpaper

Designed and Manufactured in England

Rabbits with a need for speed, rush little bunny don't be late your almost at the finish gate.