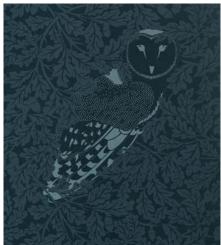

ured in England

While dreaming with friends across the clouds of sleep the children fish for stars on grand galleon boats

pulled by bluebirds.

.







#### Forest Wallpaper

Colourways: Midas Gold, Dust Dove Grey, Copper Rust, Pattern repeat: 101cm x 53.4cm half drop design

Roll width: 52cms Roll length: 10m

Weight: 180gsm Non-woven paste to wall wallpaper

Designed and Manufactured in England.

A timeless statement design suitable to use in any room from in the home.



#### Leaves Wallpaper

Colourway: Dust Dove Grey Pattern repeat: 52cm x 106cm Roll width: 52cms / 20.5 inches

Roll length: 10m

Weight: 180gsm Non-woven paste to wall wallpaper

Designed and manufactured in England

Versitile wallpaper suitable for any room in the house, and colour matches Forest Dust Dove Grey.





Forest Wallpaper

Colourways: Midnight and Moss are not stocked but made to order





## our story

While planning dinner, or running a bath, I would chat with my babies and make up stories to keep them entertained. A large bath towel would turn into a magical flying carpet that would transport us over chocolate waterfalls to imaginary lands, where adventure awaits. Each time the adventure would be more daring and imaginative.

As our stories grew, little illustrations and family members would appear and slowly the adventures materialised into story wallpapers and products, each one with its own magic.

We didn't want to just create wallpapers and interiors but opportunities to create fun and memories. Over time the family adventures evolved into our little family business, Hevensent, w