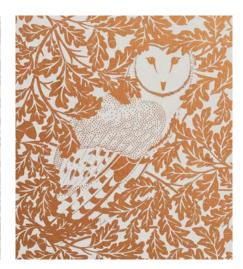

#### Forest Wallpaper

Colourways: Midas Gold, Dust Dove Grey, Copper Rust, Pattern repeat: 101cm x 53.4cm half drop design

Roll width: 52cms Roll length: 10m

Weight: 180gsm Non-woven paste to wall wallpaper

Designed and Manufactured in England.

A timeless statement design suitable to use in any room from in the home.