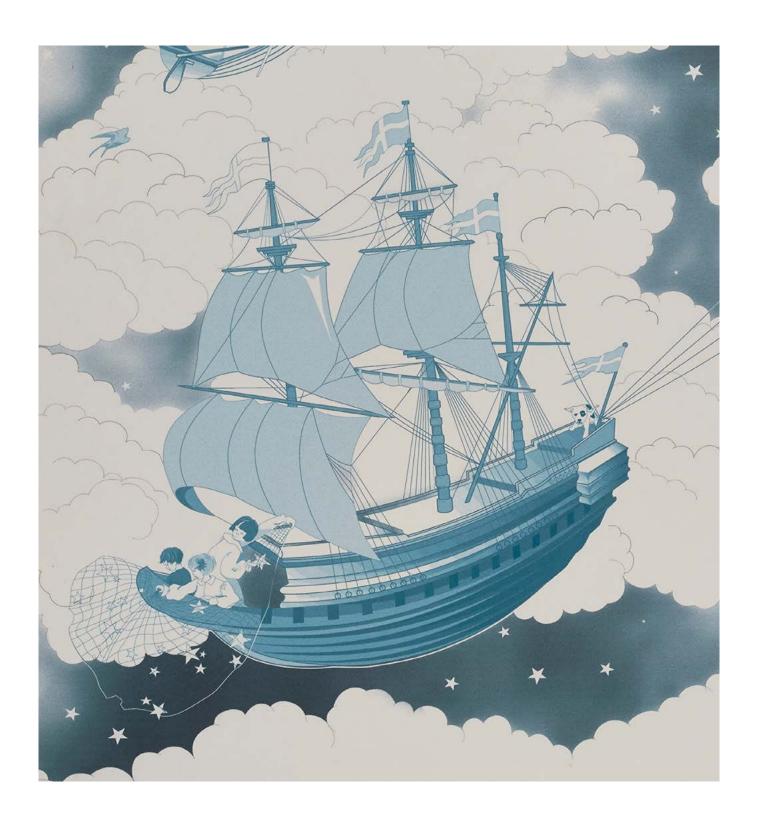

#### Fishing For Stars Wallpaper

Colour: Sky Blue, Midnight Pattern repeat: 52cm x 125cm Roll width: 52cms / 20.5 inches

Roll length: 10m

Weight: 180gsm Non-Woven Wallpaper Designed and Manufactured in England

While dreaming with friends across the clouds of sleep the children fish for stars on grand galleon boats

pulled by bluebirds.

.