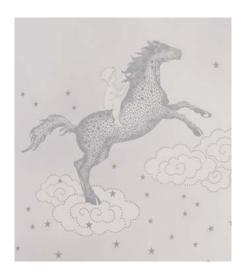

Stardust horse in the night, faraway places in our sight. Dreams of treasure in the sky, curled up in bed as we lie.

Barmy day sat in the sun, lemonade and iced topped but. The smell of grass in the air, as children play without a care.

## Popcorn Wallpaper

Colourways: Popcorn Grey, Popcorn Pink, Popcorn Blue

Pattern repeat: 52cm x 55cm Roll width: 52cms / 20.5 inches

Roll length: 10m

Weight: 180gsm Non-woven paste to wall wallpaper

Designed and Manufactured in England

Riding in the night sky on a stardust horse, Popcorn is a beautifully illustrated story wallpaper.