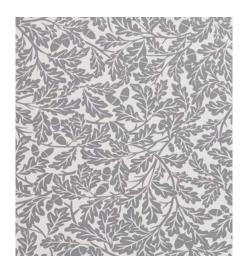

#### Leaves Wallpaper

Colourway: Dust Dove Grey Pattern repeat: 52cm x 106cm Roll width: 52cms / 20.5 inches

Roll length: 10m

Weight: 180gsm Non-woven paste to wall wallpaper

Designed and manufactured in England

Versitile wallpaper suitable for any room in the house, and colour matches Forest Dust Dove Grey.

Forest Wallpaper

Colourways: Midnight and Moss are not stocked but made to order