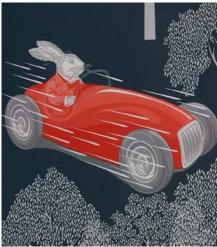

## Racing Rabbits Boarder

Colour: Dust Dove Grey

Pattern repeat: 122.3 x 26.58cm

Roll width: 26.58cm Roll length: 10m

Weight: 180gsm Non-Woven Wallpaper Designed and Manufactured in England

Racing Rabbits a beautiful tradition boarder wallpaper available in Dust Dove Grey.

Rabbits with a need for speed, rush little bunny don't be late your almost at the finish gate.