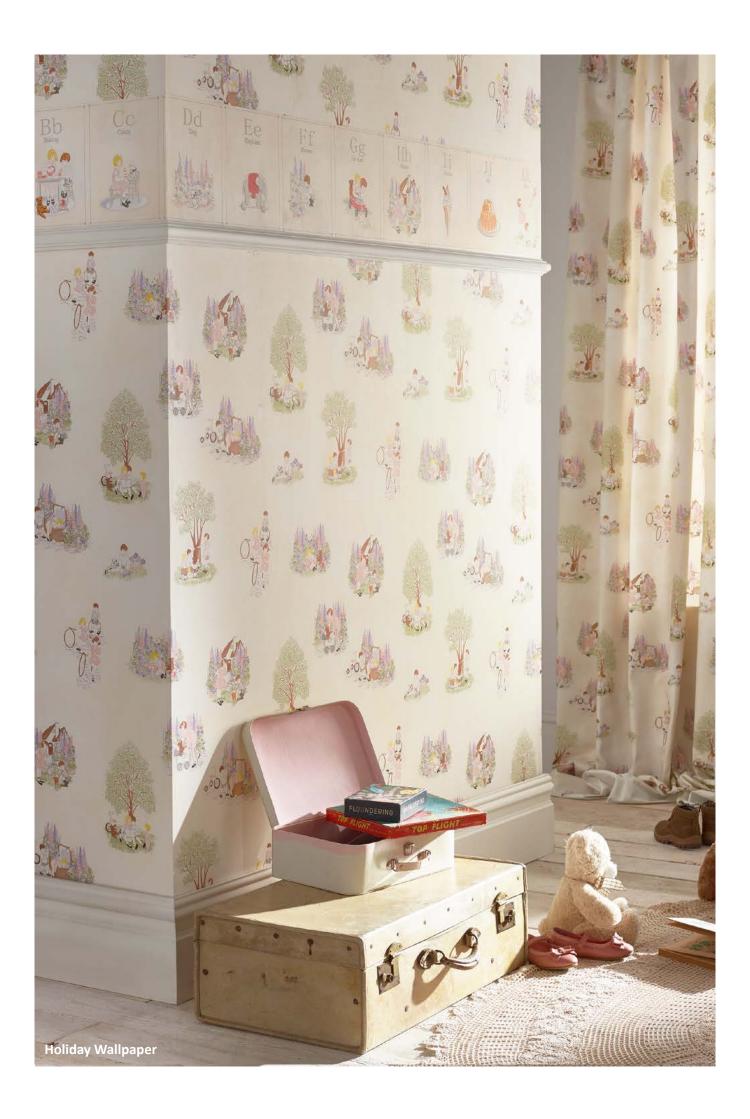

#### Holiday Wallpaper

Colourways: Midas, Dust Dove Grey, Copper Rust, - NB Midnight, Moss not stocked made to order

Hand Screen Printed: Mida & Copper Rust

Pattern repeat: 101cm x 53.4cm half drop design

Roll width: 52cms Roll length: 10m

Weight: 180gsm Non-woven paste to wall wallpaper

Designed and Manufactured in England.

A timeless statement design telling the story of the magic of the forest, suitable to use in any room

from living rooms, nurseries, to kid's rooms, even bathrooms.