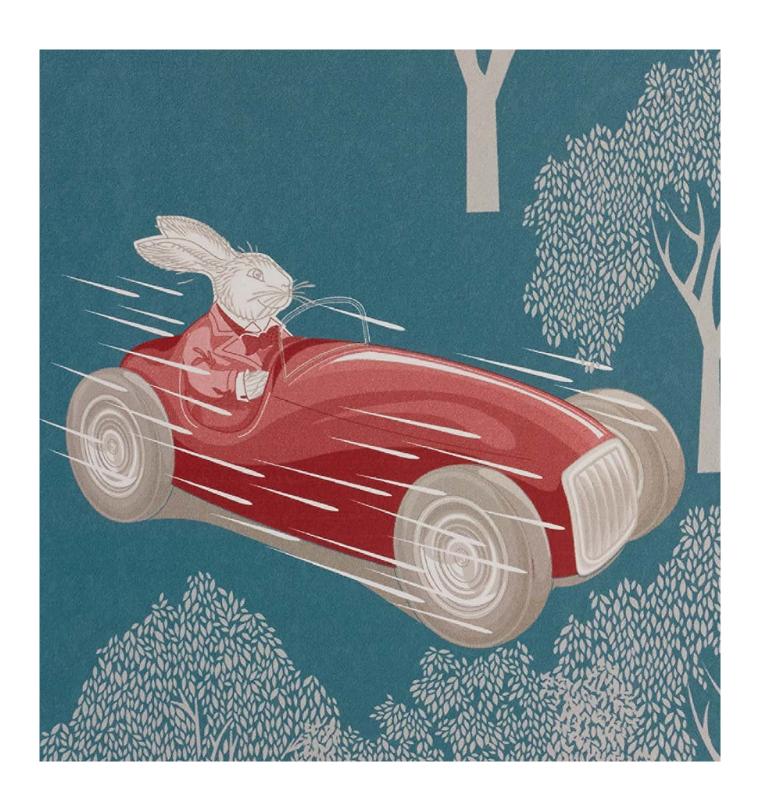

## Speed Wallpaper

Colourways: Blue, Midnight, Dust Dove Grey

Pattern repeat: 52cm x 159cm Roll width: 52cms / 20.5 inches

Roll length: 10m

Weight: 180gsm Non-woven paste to wall wallpaper

Designed and Manufactured in England

Rabbits with a need for speed, rush little bunny don't be late your almost at the finish gate.