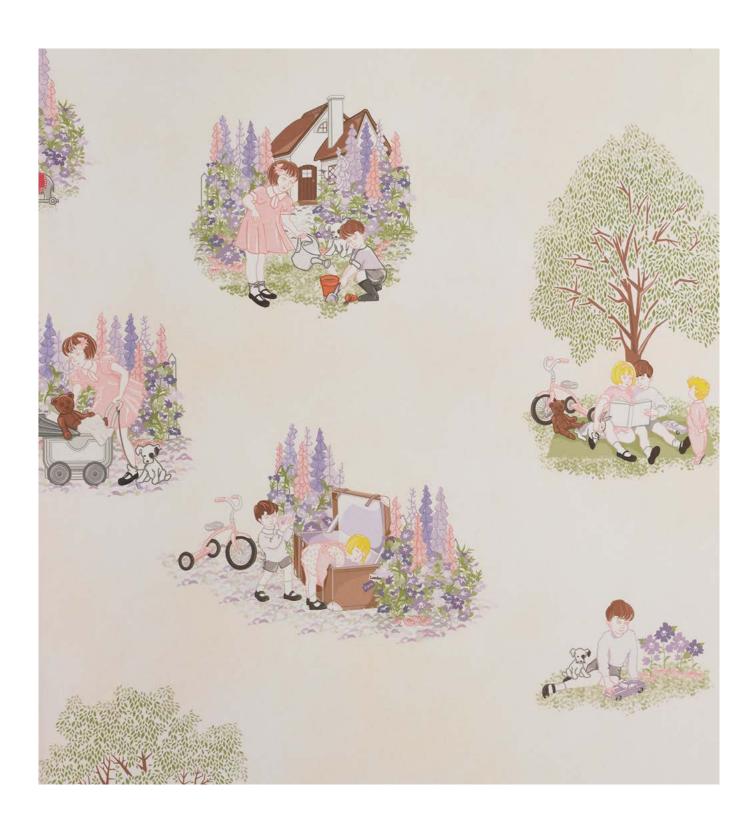

#### Holiday Wallpaper

Colourways: Midas, Dust Dove Grey, Copper Rust, - NB Midnight, Moss not stocked made to order

Hand Screen Printed: Mida & Copper Rust

Pattern repeat: 101cm x 53.4cm half drop design

Roll width: 52cms Roll length: 10m

Weight: 180gsm Non-woven paste to wall wallpaper

Designed and Manufactured in England.

A timeless statement design telling the story of the magic of the forest, suitable to use in any room

from living rooms, nurseries, to kid's rooms, even bathrooms.