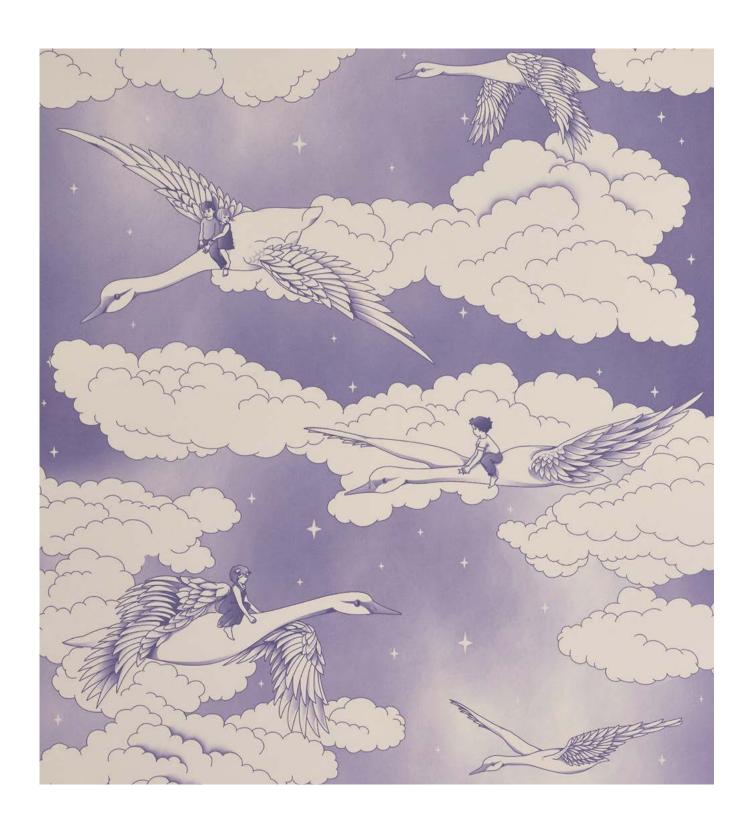

## Wild Swans

Colour: Lavender

Pattern repeat: 52cm x 143.6cm Roll width: 52cms / 20.5 inches

Roll length: 10m

Weight: 180gsm Non-Woven Wallpaper Designed and Manufactured in England

Flying Swans is a beautifully illustrated story wallpaper available in a range of soft lavender hues.