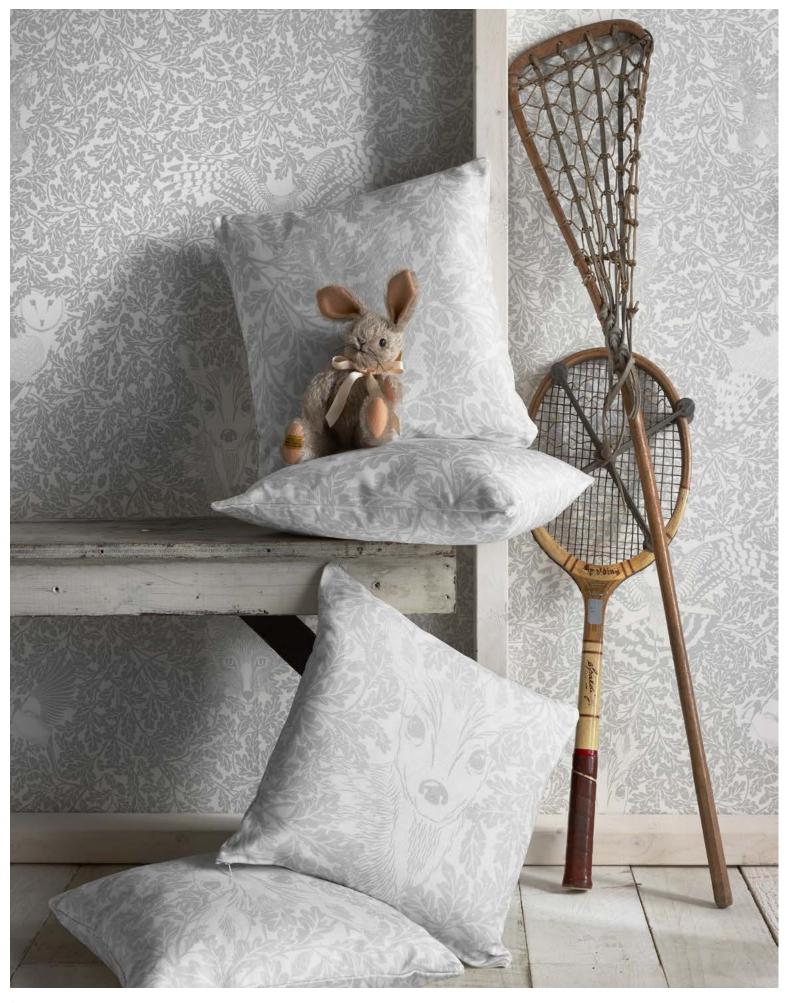

#### Leaves Wallpaper

Colourway: Dust Dove Grey Pattern repeat: 52cm x 106cm Roll width: 52cms / 20.5 inches

Roll length: 10m

Weight: 180gsm Non-woven paste to wall wallpaper

Designed and manufactured in England

Versitile wallpaper suitable for any room in the house, and colour matches Forest Dust Dove Grey.

Forest Wallpaper

Colourways: Midnight and Moss are not stocked but made to order