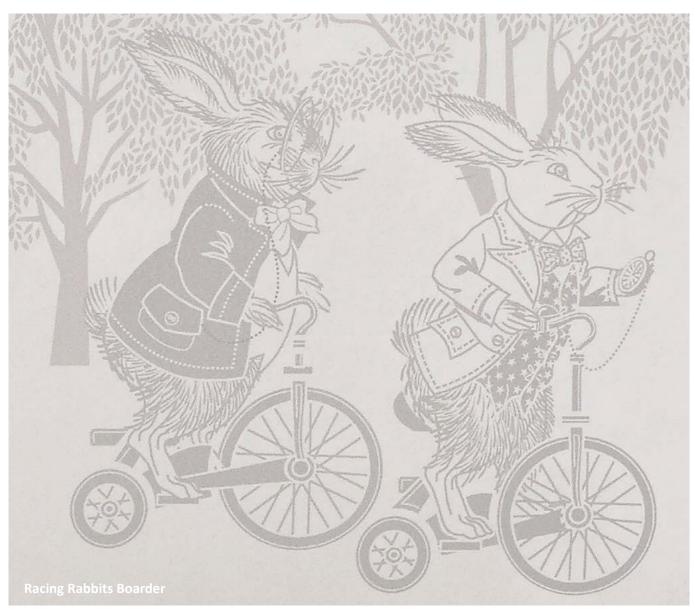

## Racing Rabbits Boarder

Colour: Dust Dove Grey

Pattern repeat: 122.3 x 26.58cm

Roll width: 26.58cm Roll length: 10m

Weight: 180gsm Non-Woven Wallpaper Designed and Manufactured in England

Racing Rabbits a beautiful tradition boarder wallpaper available in Dust Dove Grey.