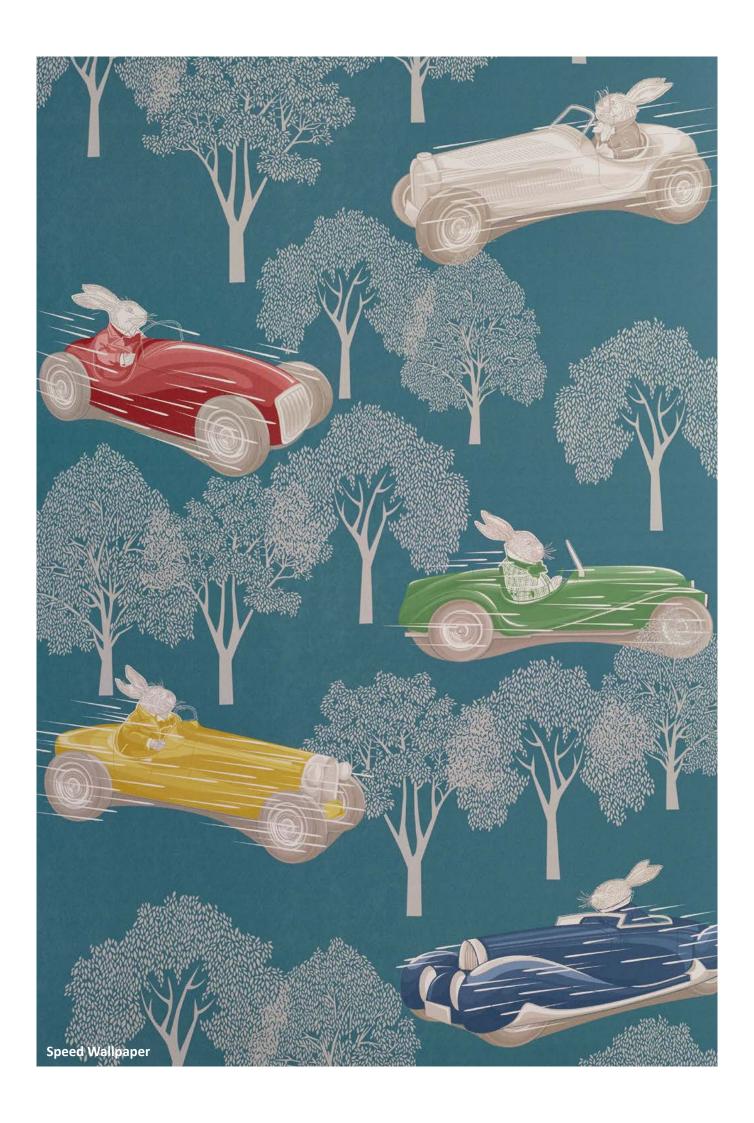

## Speed Wallpaper

Colourways: Blue, Midnight, Dust Dove Grey

Pattern repeat: 52cm x 159cm Roll width: 52cms / 20.5 inches

Roll length: 10m

Weight: 180gsm Non-woven paste to wall wallpaper

Designed and Manufactured in England

Rabbits with a need for speed, rush little bunny don't be late your almost at the finish gate.