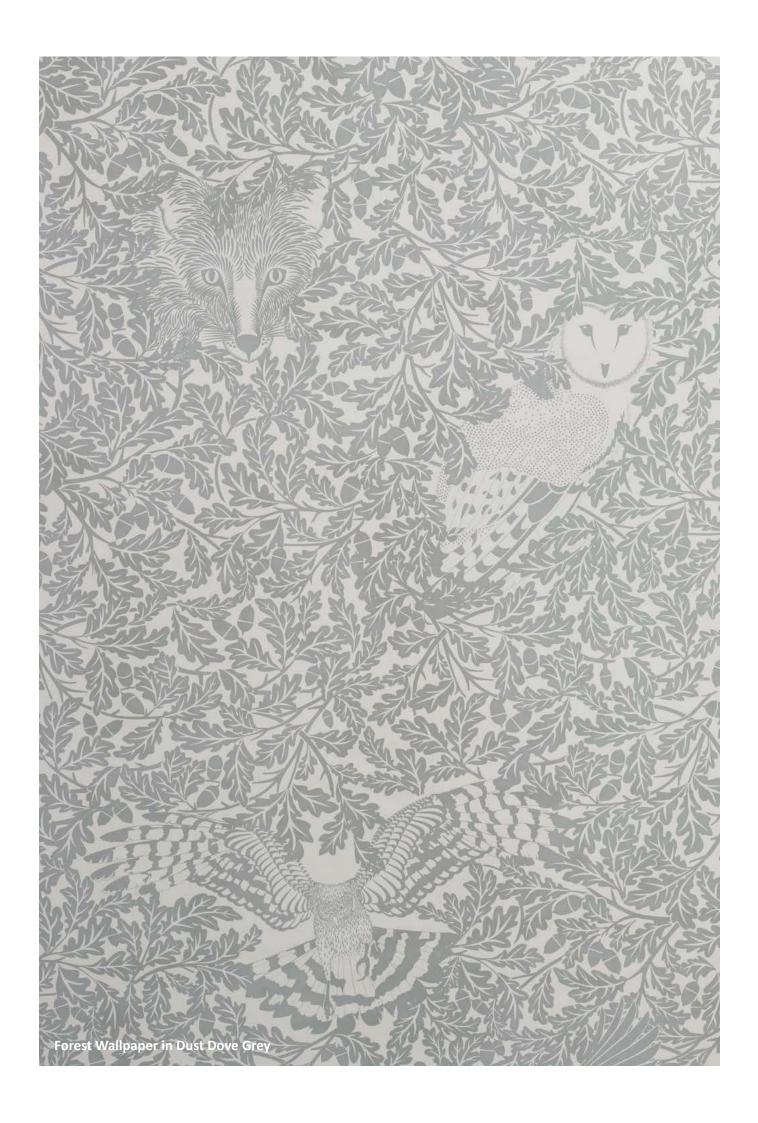

#### Forest Wallpaper

Colourways: Midas Gold, Dust Dove Grey, Copper Rust, Pattern repeat: 101cm x 53.4cm half drop design

Roll width: 52cms Roll length: 10m

Weight: 180gsm Non-woven paste to wall wallpaper

Designed and Manufactured in England.

A timeless statement design suitable to use in any room from in the home.