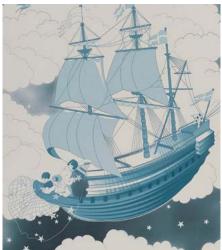

#### Fishing For Stars Wallpaper

Colour: Sky Blue, Midnight Pattern repeat: 52cm x 125cm Roll width: 52cms / 20.5 inches

Roll length: 10m

Weight: 180gsm Non-Woven Wallpaper Designed and Manufactured in England

While dreaming with friends across the clouds of sleep the children fish for stars on grand galleon boats

pulled by bluebirds.

.