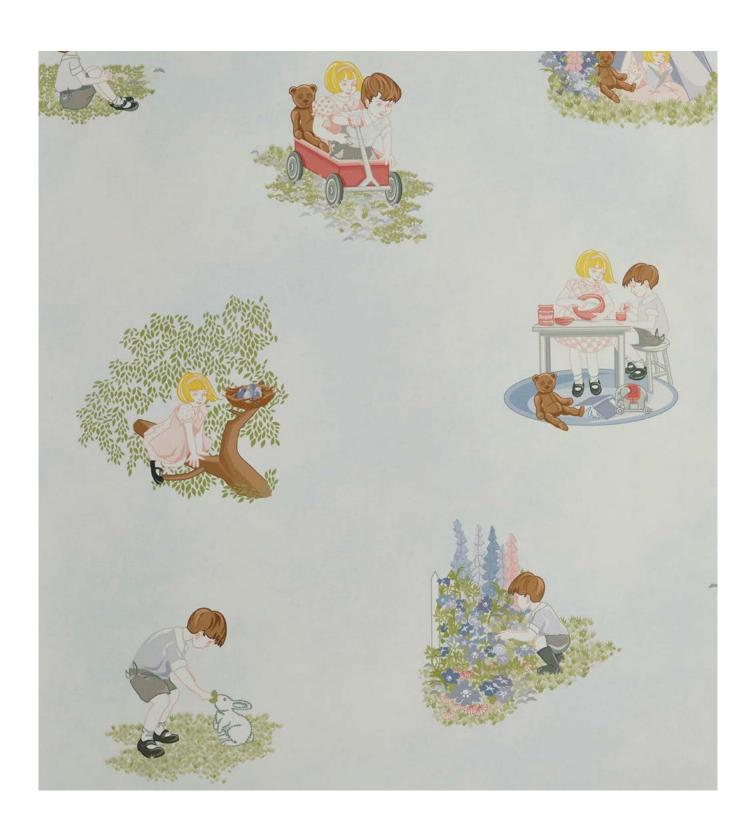

#### Playtime Wallpaper

Colour: Various (Soft Hues)
Pattern repeat: 52cm x 72.3cm
Roll width: 52cms / 20.5 inches

Roll length: 10m

Weight: 180gsm Non-Woven Wallpaper Designed and Manufactured in England

Playtime is a beautifully illustrated story wallpaper available in one colour way, a varie-

ty of soft colour hues.