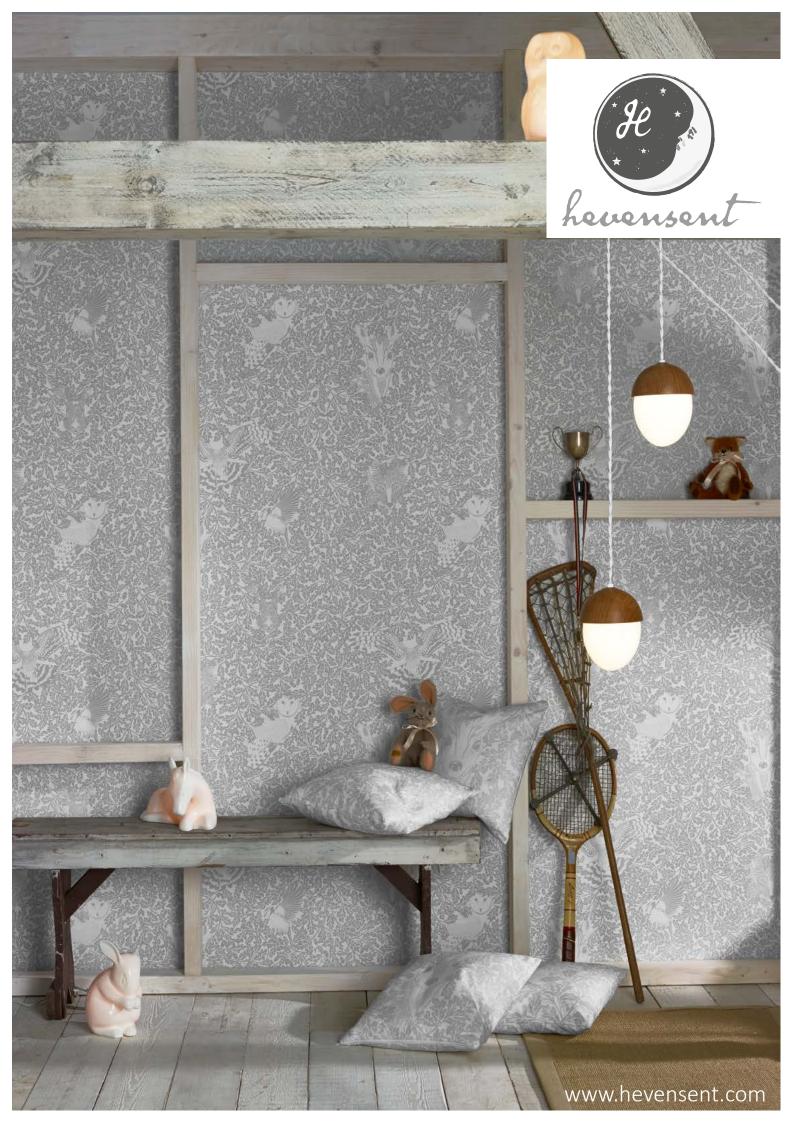

#### Forest Wallpaper

Colourways: Midas Gold, Dust Dove Grey, Copper Rust, Pattern repeat: 101cm x 53.4cm half drop design

Roll width: 52cms Roll length: 10m

Weight: 180gsm Non-woven paste to wall wallpaper

Designed and Manufactured in England.

A timeless statement design suitable to use in any room from in the home.

#### Leaves Wallpaper

Colourway: Dust Dove Grey Pattern repeat: 52cm x 106cm Roll width: 52cms / 20.5 inches

Roll length: 10m

Weight: 180gsm Non-woven paste to wall wallpaper

Designed and manufactured in England

Versitile wallpaper suitable for any room in the house, and colour matches Forest Dust Dove Grey.

Forest Wallpaper

Colourways: Midnight and Moss are not stocked but made to order