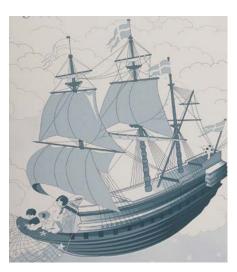

#### Fishing For Stars Wallpaper

Colour: Sky Blue, Midnight Pattern repeat: 52cm x 125cm Roll width: 52cms / 20.5 inches

Roll length: 10m

Weight: 180gsm Non-Woven Wallpaper Designed and Manufactured in England

While dreaming with friends across the clouds of sleep the children fish for stars on grand galleon boats

pulled by bluebirds.

.