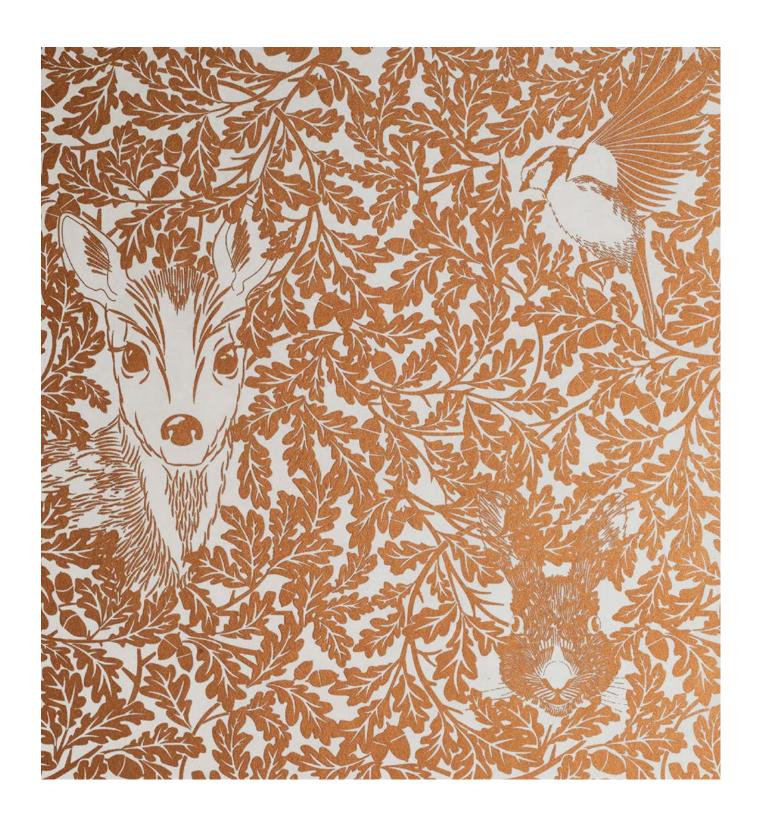

#### Forest Wallpaper

Colourways: Midas Gold, Dust Dove Grey, Copper Rust, Pattern repeat: 101cm x 53.4cm half drop design

Roll width: 52cms Roll length: 10m

Weight: 180gsm Non-woven paste to wall wallpaper

Designed and Manufactured in England.

A timeless statement design suitable to use in any room from in the home.