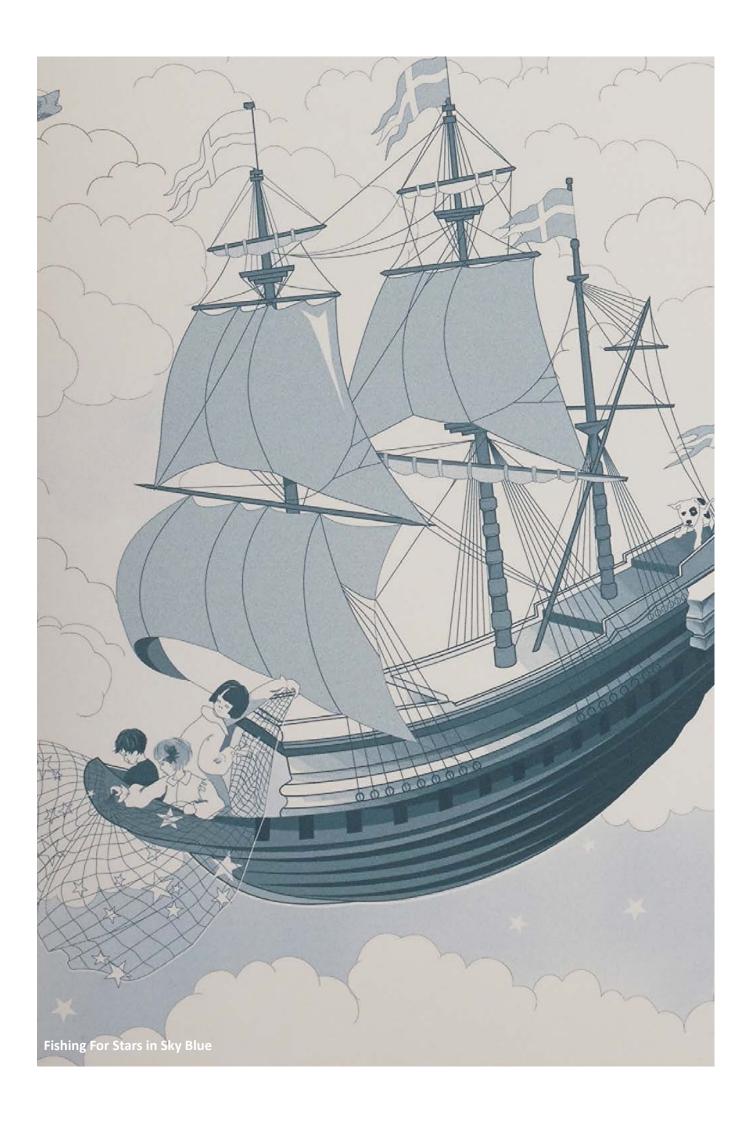

#### Fishing For Stars Wallpaper

Colour: Sky Blue, Midnight Pattern repeat: 52cm x 125cm Roll width: 52cms / 20.5 inches

Roll length: 10m

Weight: 180gsm Non-Woven Wallpaper Designed and Manufactured in England

While dreaming with friends across the clouds of sleep the children fish for stars on grand galleon boats

pulled by bluebirds.

.