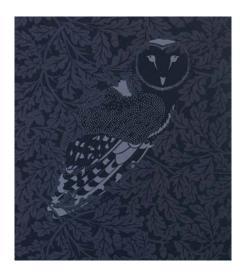

ctured in England

While dreaming with friends across the clouds of sleep the children fish for stars on grand galleon boats

pulled by bluebirds.

.







#### Forest Wallpaper

Colourways: Midas Gold, Dust Dove Grey, Copper Rust, Pattern repeat: 101cm x 53.4cm half drop design

Roll width: 52cms Roll length: 10m

Weight: 180gsm Non-woven paste to wall wallpaper

Designed and Manufactured in England.

A timeless statement design suitable to use in any room from in the home.



#### Leaves Wallpaper

Colourway: Dust Dove Grey Pattern repeat: 52cm x 106cm Roll width: 52cms / 20.5 inches

Roll length: 10m

Weight: 180gsm Non-woven paste to wall wallpaper

Designed and manufactured in England

Versitile wallpaper suitable for any room in the house, and colour matches Forest Dust Dove Grey.





Forest Wallpaper

Colourways: Midnight and Moss are not stocked but made to order





## our story

While planning dinner, or running a bath, I would chat with my babies and make up stories to keep them entertained. A large bath towel would turn into a magical flying carpet that would transport us over chocolate waterfalls to imaginary lands, where adventure awaits. Each time the adventure would be more daring and imaginative.

As our stories grew, little illustrations and family members would appear and slowly the adventures materialised into story wallpapers and products, each one with its own magic.

We didn't want to just create wallpapers and interiors but opportunities to create fun and memories. Over time the family adventures evolved into our little family business, Hevensent,