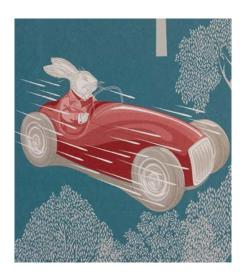

Bunny, Bunny, your so cute, in your specs and fancy suite, speeding in your fancy car bid your horn and you'll go far.

ABCDEFG,
T for Tepee and B for baking,
can you spell the words with me

## Speed Wallpaper

Colourways: Blue, Midnight, Dust Dove Grey

Pattern repeat: 52cm x 159cm Roll width: 52cms / 20.5 inches

Roll length: 10m

Weight: 180gsm Non-woven paste to wall wallpaper

Designed and Manufactured in England

Rabbits with a need for speed, rush little bunny don't be late your almost at the finish gate.