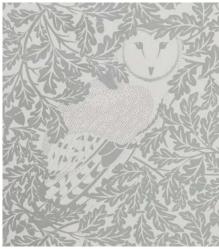

#### Holiday Wallpaper

Colourways: Midas, Dust Dove Grey, Copper Rust, - NB Midnight, Moss not stocked made to order

Hand Screen Printed: Mida & Copper Rust

Pattern repeat: 101cm x 53.4cm half drop design

Roll width: 52cms Roll length: 10m

Weight: 180gsm Non-woven paste to wall wallpaper

Designed and Manufactured in England.

A timeless statement design telling the story of the magic of the forest, suitable to use in any room

from living rooms, nurseries, to kid's rooms, even bathrooms.