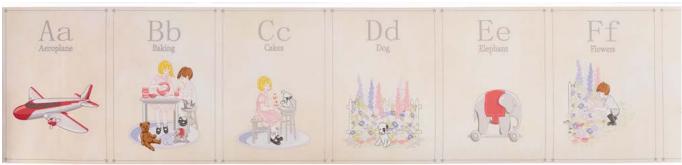

## Alphabet Boarder

Colour: Various (Soft Hues)
Pattern repeat: 25cm x 513cm

Roll width: 25cm Roll length: 10m

Weight: 180gsm Non-Woven Wallpaper Designed and Manufactured in England

The alphabet design is a beautiful tradition boarder wallpaper available in a range of soft hues.