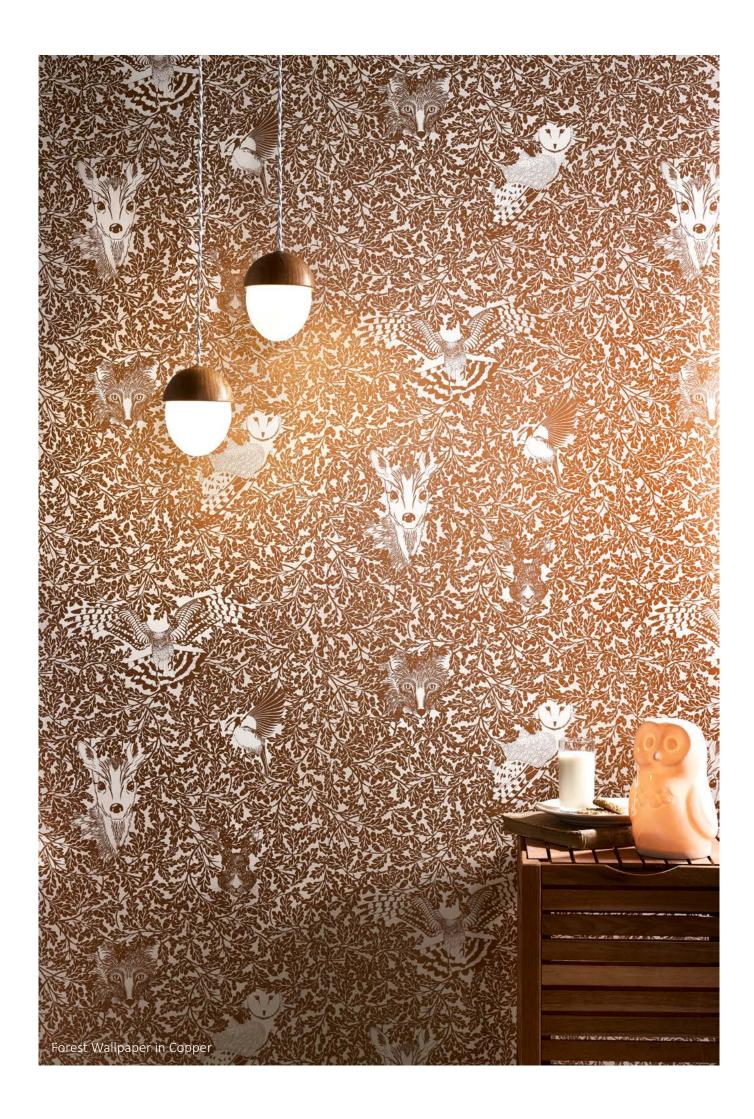

#### Forest Wallpaper

Colourways: Midas Gold, Dust Dove Grey, Copper Rust, Pattern repeat: 101cm x 53.4cm half drop design

Roll width: 52cms Roll length: 10m

Weight: 180gsm Non-woven paste to wall wallpaper

Designed and Manufactured in England.

A timeless statement design suitable to use in any room from in the home.